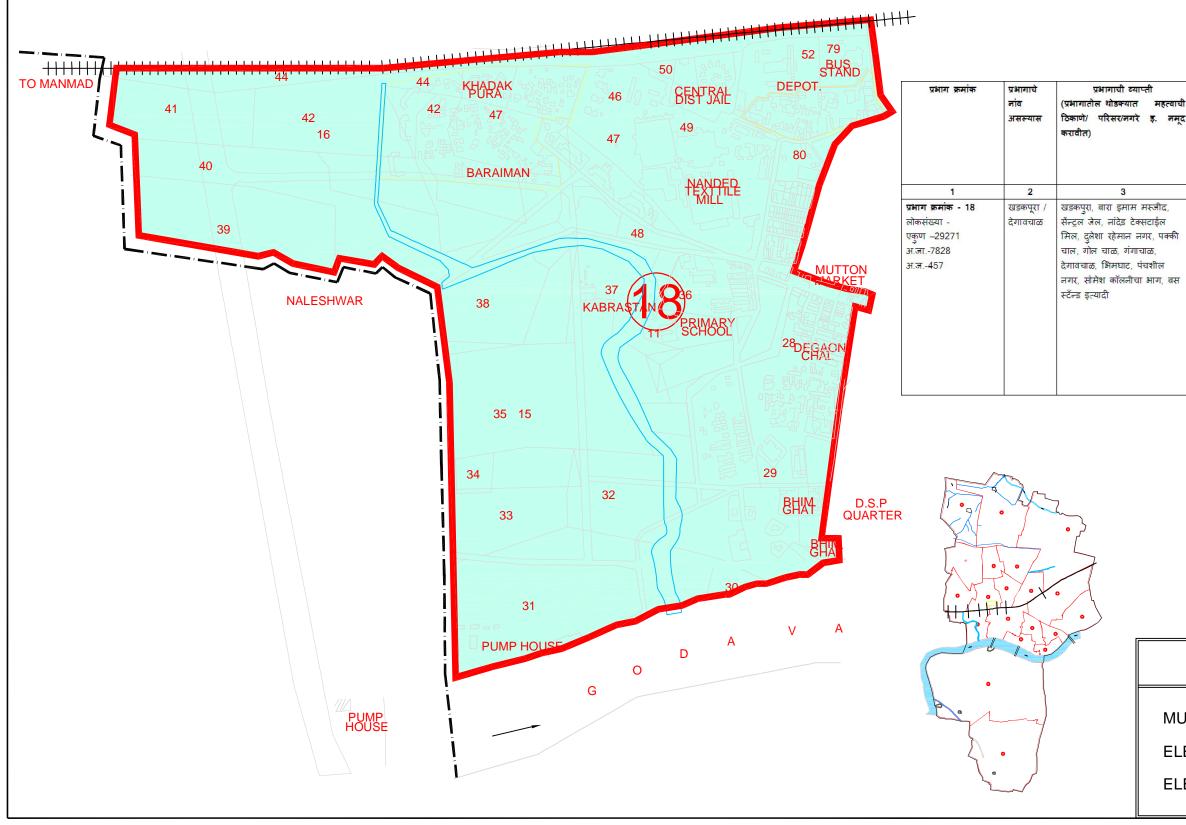

# NANDED WAGHALA CITY MUNCIPAL CORPORATION, NANDED PLAN SHOWING ELECTION WARDS. 2017

### PRABHAG NO. 18

| ाची<br>मूद | प्रभागाच्या सिमा                                           | आरक्षणाची स्थिती किती जागा<br>कोणत्या प्रवर्गासाठी जसे<br>अनु.जाती/ अनु ,जमाती/<br>नागरीकांच्या मागासप्रवर्गासाठी<br>या स्त्रियांसाठी (अनु.जाती<br>/अनु.जमाती /नागरिकांचा<br>मागासवर्ग स्त्रियांसाठी धरून) |
|------------|------------------------------------------------------------|------------------------------------------------------------------------------------------------------------------------------------------------------------------------------------------------------------|
|            | 4                                                          | 5                                                                                                                                                                                                          |
|            | उतर – रेल्वे लाईन                                          | 18-अ- अनुसुचित जाती महिला                                                                                                                                                                                  |
|            | <b>पूर्व</b> – रेल्वे लाईन वरिल शिवाजी नगर ओव्हर हेड ब्रिज | 18-ब-नामाप्र                                                                                                                                                                                               |
| गे         | ते संगीता लॉज ते पश्चिमेकडे रॉयल मोटर्स च्या               | 18-क-सर्वसाधारण महिला                                                                                                                                                                                      |
|            | दक्षिणेकडील बाजुने दक्षिणेकडे श्री.दिलीप प्रल्हाद          | 18-ड-सर्वसाधारण                                                                                                                                                                                            |
|            | शककरवार यांच्या जागेच्या दक्षिण पश्चिम कोपरा               |                                                                                                                                                                                                            |
| स          | लगतच्या खुला भुखंडाचा उत्तर पश्चिम कोपरा ते पुर्वेकडे      |                                                                                                                                                                                                            |
|            | पोलीस कॉलनीच्या पश्चिमबाजुची कुंपनभिंत ते                  |                                                                                                                                                                                                            |
|            | दक्षिणेकडे रामराव गायकवाड यांचे घर ते पश्चिमेकडे           |                                                                                                                                                                                                            |
|            | भगत फ्लोअर मिल ते दक्षिणेकडे मंदीर ते पोलीस                |                                                                                                                                                                                                            |
|            | क्वॉर्टरच्या पश्चिमेकडील बाजूच्या कुंपन भिंती लगतच्या      |                                                                                                                                                                                                            |
|            | रस्त्याने दक्षिणेकडे भिमघाट ते गोदावरी नदी.                |                                                                                                                                                                                                            |
|            | <b>दक्षिण</b> – गोदावरी नदी                                |                                                                                                                                                                                                            |
|            | पश्चिम – मनपा हद्द                                         |                                                                                                                                                                                                            |
|            |                                                            |                                                                                                                                                                                                            |